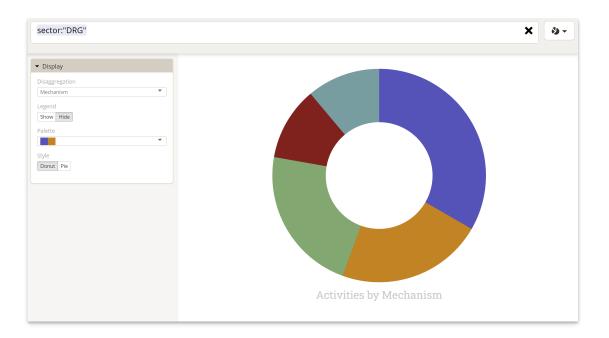

Similarly, the pie chart option allows you to display information disaggregated by any of the fields available. You can show or hide the total and change the palette, as you can with any indicator display **pie chart**.