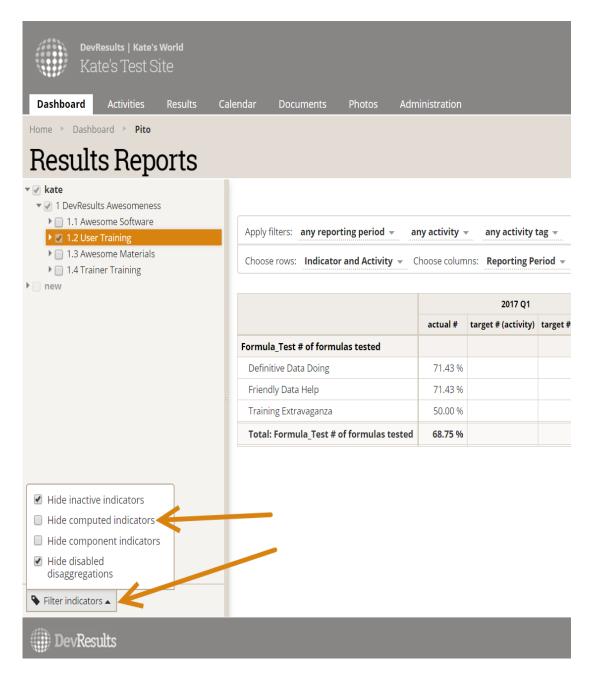

Before you submit a ticket to us, please click on the **Filter indicators** button in the lower left and be sure that "Hide computed indicators" is **not** checked. With the box unchecked, you should be able to find your formula indicator in the left-hand panel.