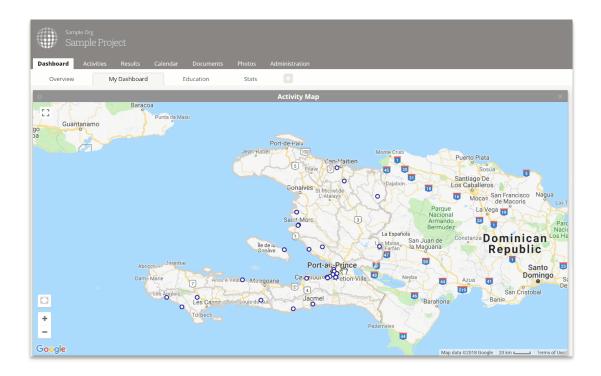

## Dashboard Map Widget versus Map Query Tool

Last Modified on 02/14/2018 2:57 pm EST

The Activity Map tile on the dashboard shows all geographies in DevResults that are assigned to activities, whether or not indicator results are reported at those locations. You can choose to view by location or by any administrative division level in your site.