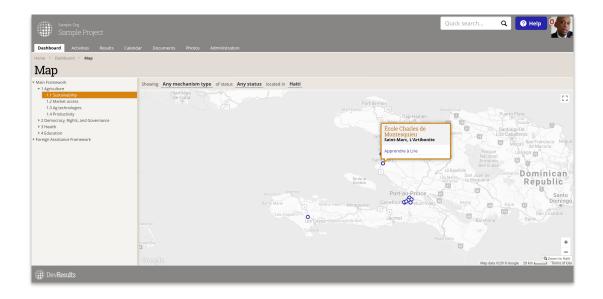

The main map query tool shows a different selection of the locations. You can find it under **Dashboard > Map**.

The map query tool answers the question, "What locations are mapped to location-level

indicators under X part of the results framework?" Clicking on the location itself then shows the activities operating there.