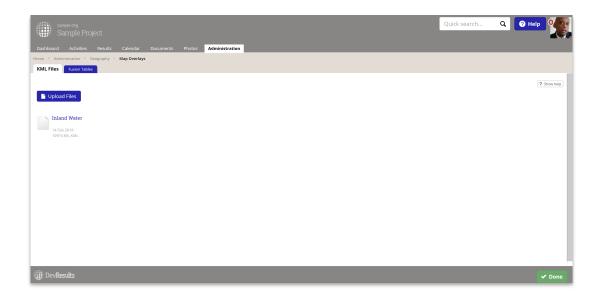

## How do I add a map overlay?

Go to Administration > Map Overlays from any DevResults page.

This will open the Map Overlays Index page. Click on Upload Files.

Select the KML file to upload. Once the upload completes, you'll see the file you added: