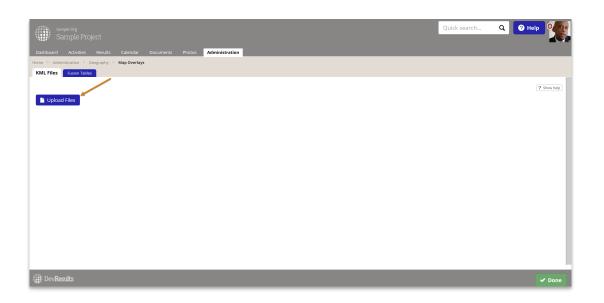

## How do I add a map overlay?

Go to Administration > Map Overlays from any DevResults page.

This will open the Map Overlays Index page. Click on Upload Files.

Select the KML file to upload. Once the upload completes, you'll see the file you added: